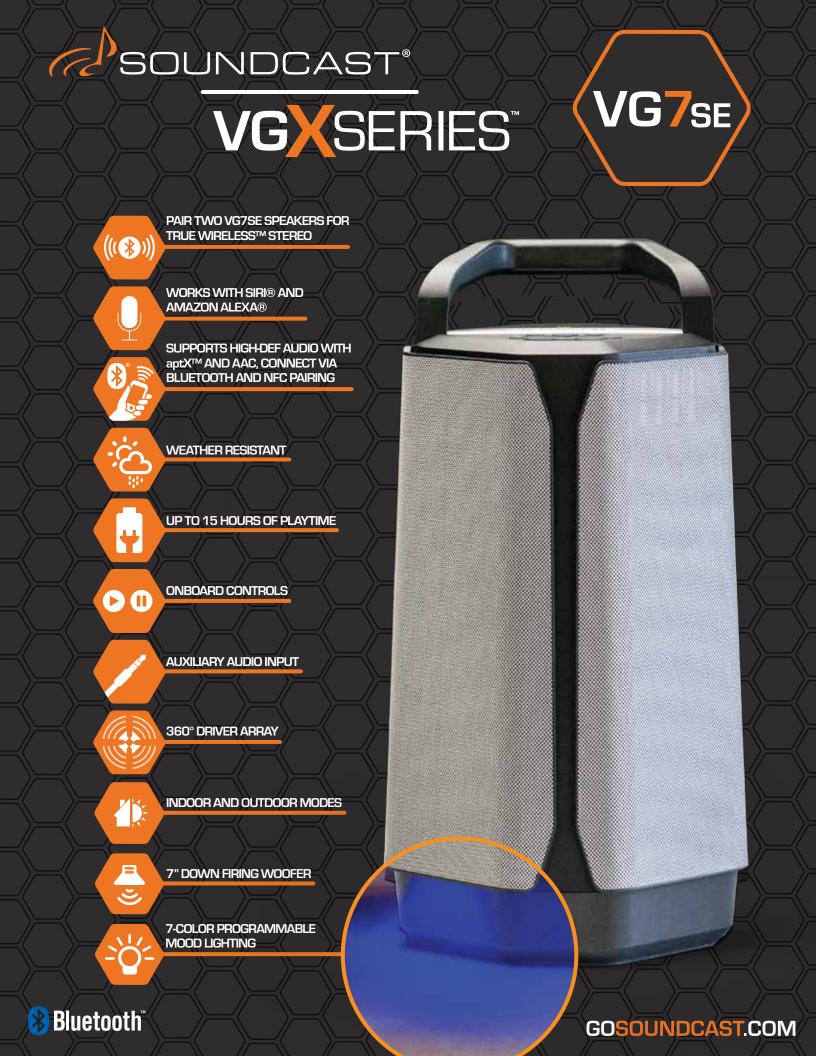

## SOUNDCAST

# VGXSERIES"

VG7<sub>SE</sub>

## TECHNOLOGY

- Built-in Bluetooth 4.2 technology with 8 memory slots
- NFC auto device pairing (with Bluetooth)
- Qualcomm® True Wireless Stereo (TWS) circuitry
- Bluetooth hi-def AAC & aptX codecs
- Proprietary 24-bit DSP
- Auto-muting
- 7 User-Programmable Mood Light Colors