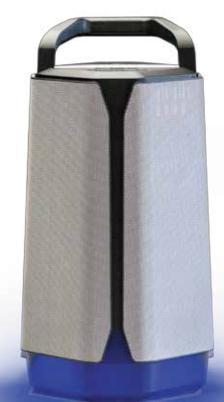

## PREMIUM DRIVERS

- One 7" long-throw woofer in a downward-firing configuration with high efficiency BL ferrite motor design for increased battery life and high-performance IMPP cone with butyl rubber surround
- Four 3" full-range drivers in a stereo 360° array with high SPL Neodymium motor design, aluminum cones and butyl rubber surrounds
- Acoustic frequency: 35-20kHz +/-3dB

#### WEIGHT & DIMENSIONS

- Diameter: 11" (28cm)
- Height: 25" (63.5cm)
- Unit weight: 25 lbs (11.34 kg)
- Shipping weight: 31 lbs (14.1 kg)