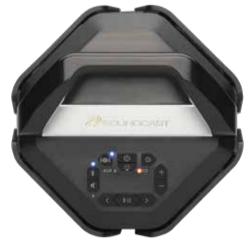

## TECHNOLOGY

- Built-in Bluetooth 4.2 technology with 8 memory slots
- NFC auto device pairing (with Bluetooth)
- Qualcomm® True Wireless Stereo (TWS) circuitry
- Bluetooth hi-def AAC & aptX codecs
- Proprietary 24-bit DSP
- Auto-muting
- 7 User-Programmable Mood Light Colors

#### CONNECTIONS

- Aux input 1/8" (3.5mm) mini jack
- DC power input
- USB charging output