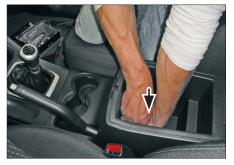

Pull gear lever towards your direction

Pull center console towards your direction as much as possible

control unit and remove it (pull out plugs carefully)

Remove screws of air condition