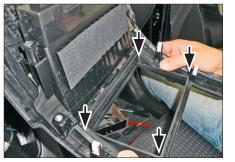

Pull gear lever towards your direction

Pull center console towards your direction as much as possible

control unit and remove it (pull out plugs carefully)

Remove screws of air condition