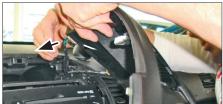

Pull gear lever towards your direction

Pull center console towards your direction as much as possible

control unit and remove it (pull out plugs carefully)

Remove screws of air condition