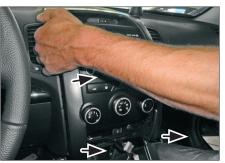

Unclip panel holding the cigarette lighter and remove it (pull out plugs carefully)

Remove screws

Remove 2 screws which

Remove plastic cover remove 3 screws

Remove center panel (pull out plug at top carefully!)

Pull gear lever towards your direction

Pull center console towards your direction as much as possible

control unit and remove it (pull out plugs carefully)

Remove screws of air condition