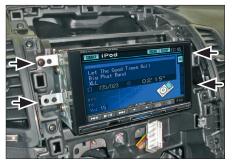

9. Remove screws of OEM radio

Take out OEM radio (pull out plugs carefully)

10. Fix mounting brackets to Double DIN Navigation

Connect all required circuit points of Double DIN Navigation Place it on dashbord. Fix it with OEM screws