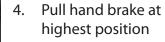

Pull gear lever towards your direction

Pull center console towards your direction as much as possible

control unit and remove it (pull out plugs carefully)

Remove screws of air condition