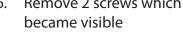

Unclip panel holding the cigarette lighter and remove it (pull out plugs carefully)

Remove screws

Remove 2 screws which

Remove plastic cover remove 3 screws

Remove center panel (pull out plug at top carefully!)