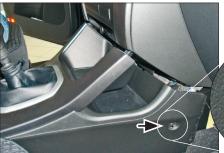

Pull gear lever towards your direction

Pull center console towards your direction as much as possible

control unit and remove it (pull out plugs carefully)

Remove screws of air condition