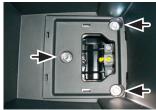

## Kia Sorento 2010->

Compatible with these double DIN devices

**Double DIN Navigation** 

- (1) Facia Plate
- (2) Mounting brackets (left / right)

Remove plastic rivets at left and right side. remove panels

Unclip panel holding the cigarette lighter and remove it (pull out plugs carefully)

Remove screws

Remove 2 screws which

Remove plastic cover remove 3 screws

Remove center panel (pull out plug at top carefully!)