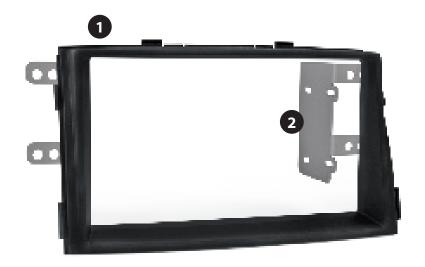

## Kia Sorento 2010->

Compatible with these double DIN devices

**Double DIN Navigation** 

- (1) Facia Plate
- (2) Mounting brackets (left / right)

Remove plastic rivets at left and right side. remove panels