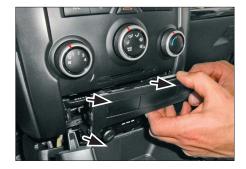

Unclip panel holding the cigarette lighter and remove it (pull out plugs carefully)

Remove screws

Remove 2 screws which

Remove plastic cover remove 3 screws

Remove center panel (pull out plug at top carefully!)