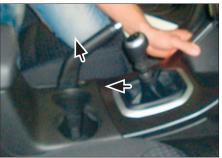

Pull gear lever towards your direction

Pull center console towards your direction as much as possible

control unit and remove it (pull out plugs carefully)

Remove screws of air condition