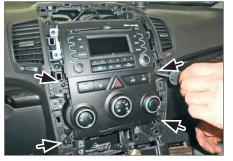

Unclip panel holding the cigarette lighter and remove it (pull out plugs carefully)

Remove screws

Remove 2 screws which

Remove plastic cover remove 3 screws

Remove center panel (pull out plug at top carefully!)

Pull gear lever towards your direction

Pull center console towards your direction as much as possible

control unit and remove it (pull out plugs carefully)

Remove screws of air condition