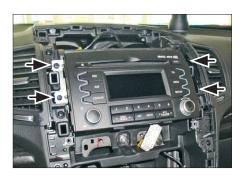

9. Remove screws of OEM radio

Take out OEM radio (pull out plugs carefully)

10. Fix mounting brackets to Double DIN Navigation

Connect all required circuit points of Double DIN Navigation Place it on dashbord. Fix it with OEM screws