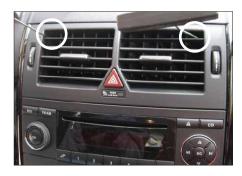

1. Insert pulling hooks into air vent catches. Pull out air vents

2. Disconnect plugs for hazard light switch

3. Remove air vents completely

4. Unclip and remove lower panel

5. Remove four torx screws