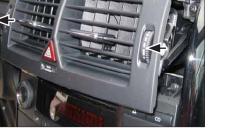

1. Insert pulling hooks into air vent catches. Pull out air vents

2. Disconnect plugs for hazard light switch

3. Remove air vents completely

4. Unclip and remove lower panel

5. Remove four torx screws