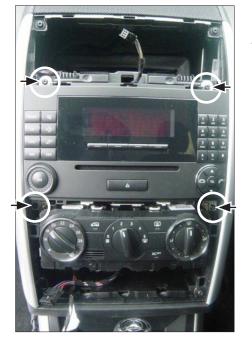

1. Insert pulling hooks into air vent catches. Pull out air vents

2. Disconnect plugs for hazard light switch

3. Remove air vents completely

4. Unclip and remove lower panel

5. Remove four torx screws