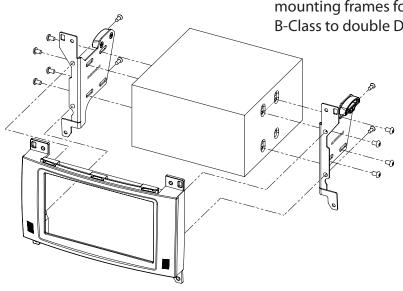

## Remove OEM head unit

 Mount facia plate and mounting frames for A-Class / B-Class to double DIN head unit