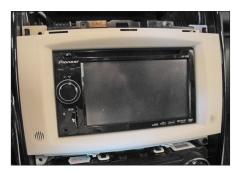

7. Connect all required circuit points and push double DIN head into dash board

Reinstall everything in reverse order to finish installation.

## Remove OEM head unit

 Mount facia plate and mounting frames for A-Class / B-Class to double DIN head unit