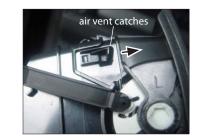

1. Insert pulling hooks into air vent catches. Pull out air vents

2. Disconnect plugs for hazard light switch

3. Remove air vents completely

4. Unclip and remove lower panel

5. Remove four torx screws