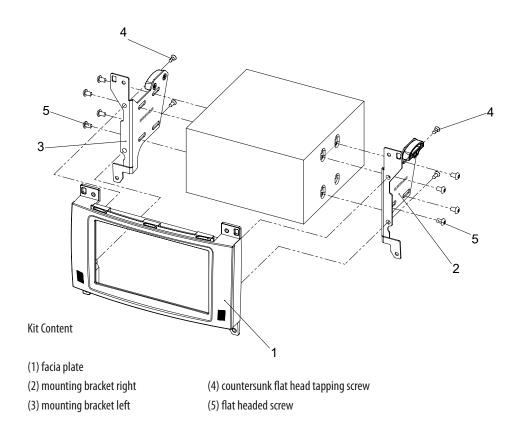

## Remove OEM head unit

 Mount facia plate and mounting frames for A-Class / B-Class to double DIN head unit