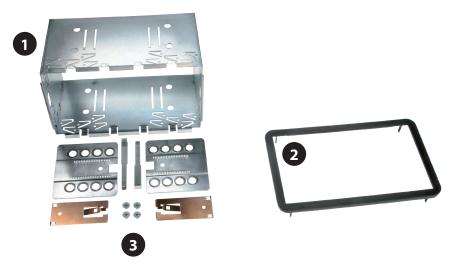

Double DIN Kit contents

- (1) Metal Frame
- (2) Facia Plate

## Installation Kit (3)

All installation work must be performed by a qualified professional installer only. The manufacturer / dealer is not liable for any kind of incidential or indirect damages.

© 12/2008 ALL RIGHTS RESERVED. Technical changes possible. No liability for misprints.