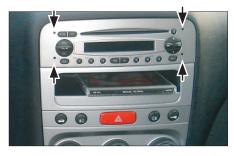

## **Installation Manual Double DIN Kit**

1. Insert special radio release keys in the holes of the OEM head unit.

Remove head unit.

2. Push the Metal Frame into the facia plate, place both into the dashboard.