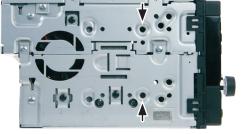

Mount the metal brackets with the double DIN head unit

(Beispielabbildung)

(Beispielabbildung)

The position of the copper coloured holder can be adjusted to your needs for perfect fit. (see sample)

All installation work must be performed by a qualified professional installer only. The manufacturer / dealer is not liable for any kind of incidential or indirect damages.