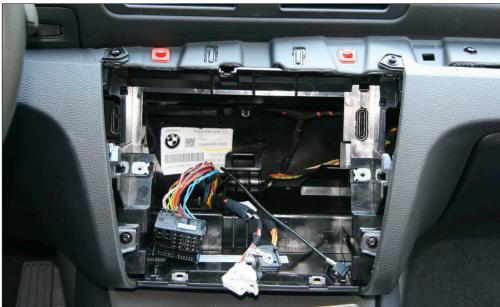

7. Remove screws below OEM head unit (see arrows)

8. Remove out OEM head unit

9. Cut away plastic to clear space for Double DIN head unit (see sample images)