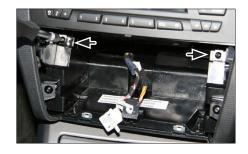

Attach blanking cover to facia plate (see arrow)

2. Unclip middle panel and remove it carefully

3. Unclip air condition control unit

4. Pull out air condition control unit carefully

Remove pulgs (see arrows)

7. Remove screws below OEM head unit (see arrows)

8. Remove out OEM head unit

9. Cut away plastic to clear space for Double DIN head unit (see sample images)