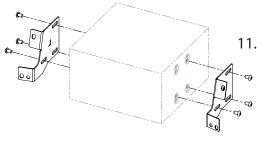

10. Attach air condition control unit(a) and switch bar (b) toreplacement facia plate

11. Attach mounting brackets to double DIN navigation

Connect all required circuit points

Fix Double-DIN navigation on dashboard