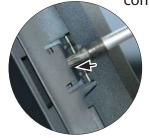

10. Attach air condition control unit(a) and switch bar (b) toreplacement facia plate

11. Attach mounting brackets to double DIN navigation

Connect all required circuit points

Fix Double-DIN navigation on dashboard