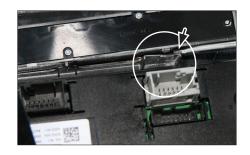

Attach blanking cover to facia plate (see arrow)

2. Unclip middle panel and remove it carefully

3. Unclip air condition control unit

4. Pull out air condition control unit carefully

Remove pulgs (see arrows)