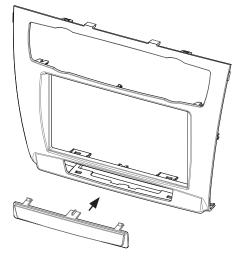

Attach blanking cover to facia plate (see arrow)

2. Unclip middle panel and remove it carefully

3. Unclip air condition control unit

4. Pull out air condition control unit carefully

Remove pulgs (see arrows)