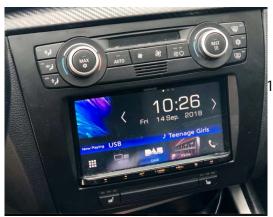

Push facia plate over Double DIN navigation - until it snaps in

Reinstall everything in reverse order to finish installation

5 Unclip and remove switch panel below air condition control unit

5. Unclip and remove air condition control unit