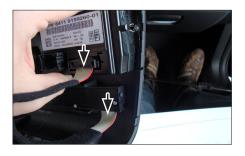

Attach blanking cover to facia plate (see arrow)

2. Unclip middle panel and remove it carefully

3. Unclip air condition control unit

4. Pull out air condition control unit carefully

Remove pulgs (see arrows)