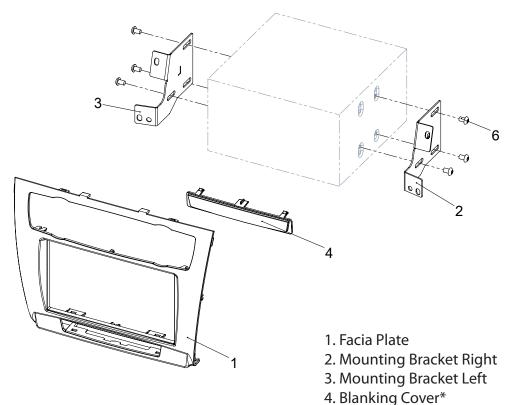

10. Attach air condition control unit(a) and switch bar (b) toreplacement facia plate

11. Attach mounting brackets to double DIN navigation

Connect all required circuit points

Fix Double-DIN navigation on dashboard

Push facia plate over Double DIN navigation - until it snaps in

Reinstall everything in reverse order to finish installation

5 Unclip and remove switch panel below air condition control unit

5. Unclip and remove air condition control unit