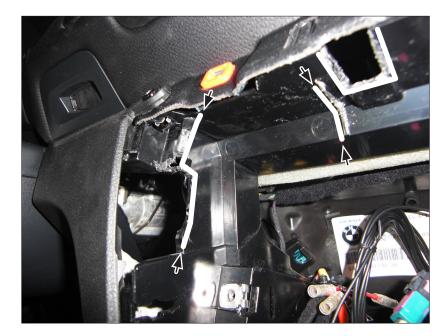

7. Remove screws below OEM head unit (see arrows)

8. Remove out OEM head unit

9. Cut away plastic to clear space for Double DIN head unit (see sample images)