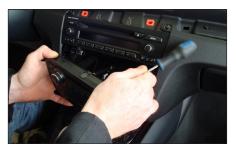

7. Remove screws below OEM head unit (see arrows)

8. Remove out OEM head unit

9. Cut away plastic to clear space for Double DIN head unit (see sample images)