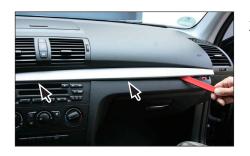

7. Remove screws below OEM head unit (see arrows)

8. Remove out OEM head unit

9. Cut away plastic to clear space for Double DIN head unit (see sample images)