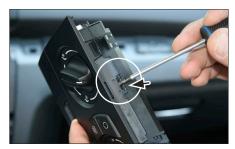

7. Remove screws below OEM head unit (see arrows)

8. Remove out OEM head unit

9. Cut away plastic to clear space for Double DIN head unit (see sample images)