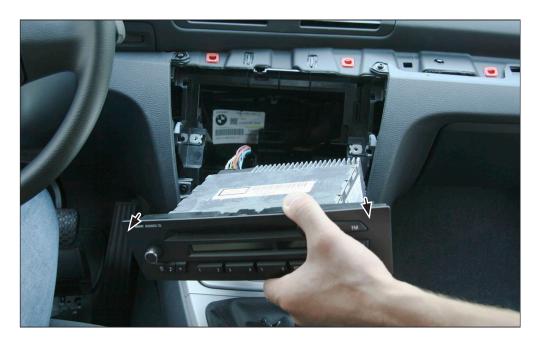

7. Remove screws below OEM head unit (see arrows)

8. Remove out OEM head unit

9. Cut away plastic to clear space for Double DIN head unit (see sample images)