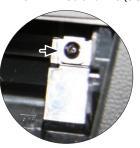

7. Remove screws below OEM head unit (see arrows)

8. Remove out OEM head unit

9. Cut away plastic to clear space for Double DIN head unit (see sample images)