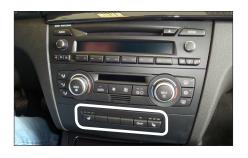

1. BMW 1 (E87) 03/2007 (facelift) with switch bar under the climate control unit

BMW <u>without switch panel</u> under climate control unit (see left)

- see note on page 7

Note:

Only for BMW <u>without</u> switch panel under climate control unit: