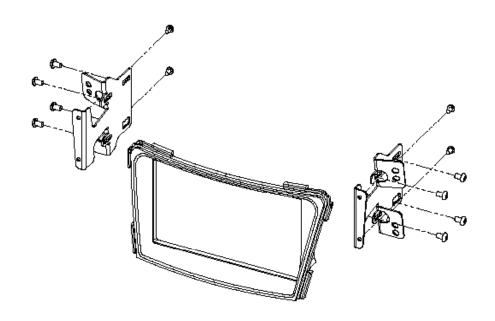

## **Double DIN navigation**

**Double DIN Kit contents** 

- (1) Facia Plate
- (2) Mounting Bracket (left)
- (3) Mounting Bracket right

#### **Installation Manual Double DIN Kit**

9. Attach mounting frames and facia plate to double DIN navigation

 Connect all required circuit points
Mount double DIN navigation to dash board

11. Install everything in reverse order to finish installation