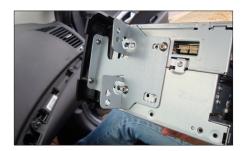

7. Remove OEM head unit

I. Remove screws under head unit

8. Bend metal upwards (see arrow) to clear space for double DIN navigation

All installation work must be performed by a qualified professional installer only. The manufacturer / dealer is not liable for any kind of incidential or indirect damages.