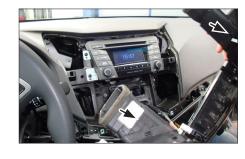

7. Remove OEM head unit

I. Remove screws under head unit

8. Bend metal upwards (see arrow) to clear space for double DIN navigation

All installation work must be performed by a qualified professional installer only. The manufacturer / dealer is not liable for any kind of incidential or indirect damages.