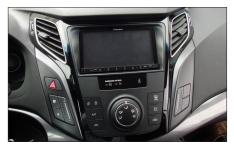

#### **Installation Manual Double DIN Kit**

9. Attach mounting frames and facia plate to double DIN navigation

 Connect all required circuit points
Mount double DIN navigation to dash board

11. Install everything in reverse order to finish installation

# • Hyundai i40 2011->

Compatible with double DIN devices