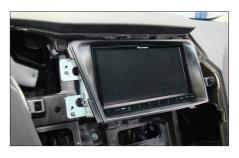

#### **Installation Manual Double DIN Kit**

9. Attach mounting frames and facia plate to double DIN navigation

 Connect all required circuit points
Mount double DIN navigation to dash board

11. Install everything in reverse order to finish installation