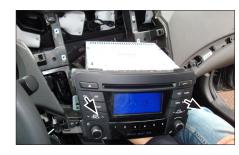

7. Remove OEM head unit

I. Remove screws under head unit

8. Bend metal upwards (see arrow) to clear space for double DIN navigation

All installation work must be performed by a qualified professional installer only. The manufacturer / dealer is not liable for any kind of incidential or indirect damages.