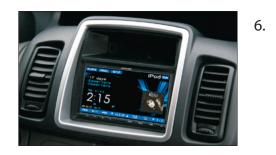

3. Remove OEM head unit

Connect all required circuit points and push double DIN head unit / facia plate into dashboard until it snaps in.

Reinstall everything in reverse order to finish installation

3. Remove plastic to clear space for double DIN head unit