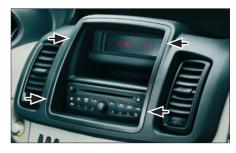

## **Installation Manual Double DIN Kit**

1. Remove frame surrounding head unit (see arrows)

4. Mount brackets to facia plate

2. Remove Display unit

5. Mount OEM display and double DIN head unit to facia plate