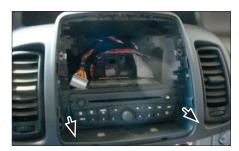

## **Installation Manual Double DIN Kit**

1. Remove frame surrounding head unit (see arrows)

4. Mount brackets to facia plate

2. Remove Display unit

5. Mount OEM display and double DIN head unit to facia plate