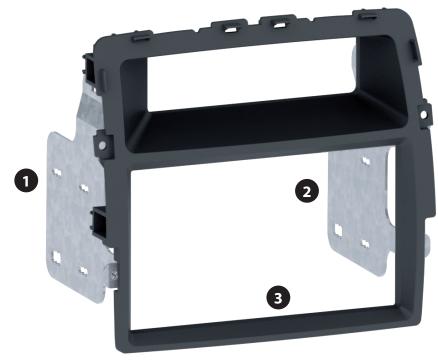

Installation Manual Double DIN Kit

Part-No.:

381250-01

- Nissan Primastar 2010->
- Opel Vivaro 2010->
- Renault Trafic 2010->

Compatible with these double DIN devices

**Double-DIN Navigation** 

(1) Mounting Frame left(2) Mounting Frame right

Facia Plate (3)

All installation work must be performed by a qualified professional installer only. The manufacturer / dealer is not liable for any kind of incidential or indirect damages.

© 05/2009 ALL RIGHTS RESERVED. Technical changes possible. No liability for misprints.