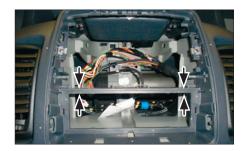

3. Remove OEM head unit

Connect all required circuit points and push double DIN head unit / facia plate into dashboard until it snaps in.

Reinstall everything in reverse order to finish installation

3. Remove plastic to clear space for double DIN head unit