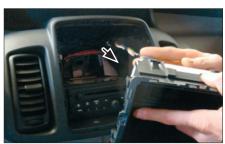

3. Remove OEM head unit

Connect all required circuit points and push double DIN head unit / facia plate into dashboard until it snaps in.

Reinstall everything in reverse order to finish installation

3. Remove plastic to clear space for double DIN head unit