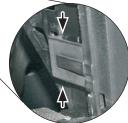

Seat Exeo only:
The mounting frame has to be clipped behind the fixed OEM frame (see photo)

4. Fix the mounting frame with two screws (see arrows)

Push the Metal Frame into the mounting frame

(sample photo)