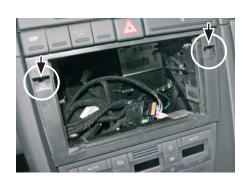

Seat Exeo only:
The mounting frame has to be clipped behind the fixed OEM frame (see photo)

4. Fix the mounting frame with two screws (see arrows)

Push the Metal Frame into the mounting frame

(sample photo)