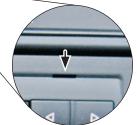

Seat Exeo only:
The mounting frame has to be clipped behind the fixed OEM frame (see photo)

4. Fix the mounting frame with two screws (see arrows)

Push the Metal Frame into the mounting frame

(sample photo)