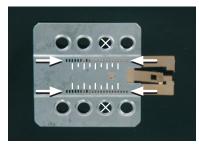

## Installation Manual Double DIN Kit 381320-12 / 391320-12

. Put four radio release keys in the appropiate slots of the OEM radio

- Remove the OEM head unit by pulling it towards your direction.
- 3. Place the mounting frame on the dashboard.