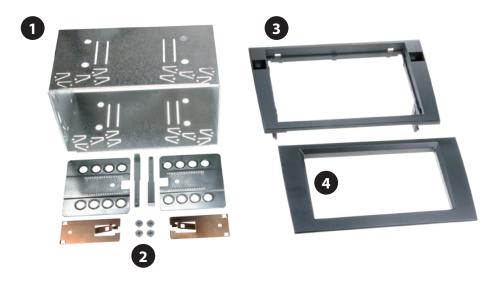

## **Double DIN Set contents**

- (1) Metal Frame
- (2) Installation Kit

- (3) Mounting Frame
- (4) Facia Plate