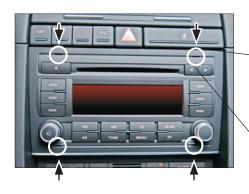

## Installation Manual Double DIN Kit 381320-12 / 391320-12

. Put four radio release keys in the appropiate slots of the OEM radio

- Remove the OEM head unit by pulling it towards your direction.
- 3. Place the mounting frame on the dashboard.