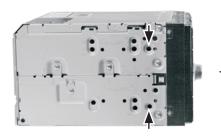

Mount the metal brackets to the double DIN head unit.

(sample photo)

The position of the copper coloured holder can be adjusted to your needs for perfect fit. (see sample)

5. Connect all required circuit points and push the double DIN head unit in the metal frame until it snaps in.