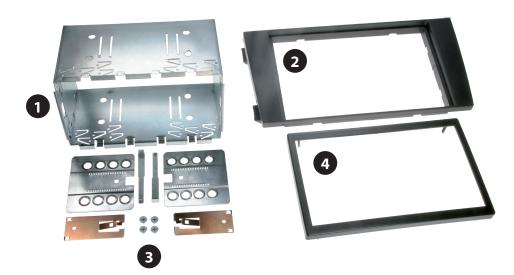

## Double DIN Kit contents

- (1) Metal Frame
- (2) Facia Plate

Installation Kit (3) Trim Frame (4)

All installation work must be performed by a qualified professional installer only. The manufacturer / dealer is not liable for any kind of incidential or indirect damages.