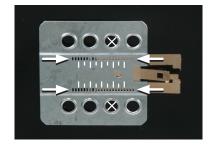

The position of the copper coloured holder can be adjusted to your needs for perfect fit. (see sample)

4. Push the metal frame into the facia plate

Place it on the dashboard. Press the facia plate, until it snaps in.