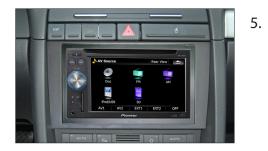

. Connect alle required circuit points and push the double DIN head unit until it snaps in.

Place the trim frame to finish installation.