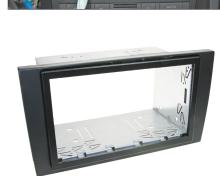

## Double DIN Kit contents

- (1) Metal Frame
- (2) Facia Plate

Installation Kit (3) Trim Frame (4)

All installation work must be performed by a qualified professional installer only. The manufacturer / dealer is not liable for any kind of incidential or indirect damages.