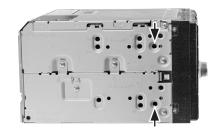

## **Installation Manual Double DIN Kit**

1. "Audi Navigation Plus" OEM head unit

2. Use 4 radio release keys to dismount the OEM radio.

3. Remove the OEM radio.

Mount the metal brackets with the double DIN head unit