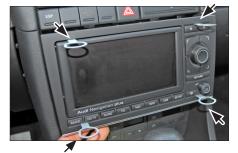

## **Installation Manual Double DIN Kit**

1. "Audi Navigation Plus" OEM head unit

2. Use 4 radio release keys to dismount the OEM radio.

3. Remove the OEM radio.

Mount the metal brackets with the double DIN head unit

The position of the copper coloured holder can be adjusted to your needs for perfect fit. (see sample)

4. Push the metal frame into the facia plate

Place it on the dashboard. Press the facia plate, until it snaps in.