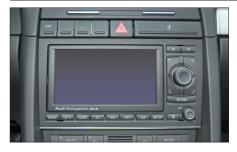

## **Installation Manual Double DIN Kit**

1. "Audi Navigation Plus" OEM head unit

2. Use 4 radio release keys to dismount the OEM radio.

3. Remove the OEM radio.

Mount the metal brackets with the double DIN head unit