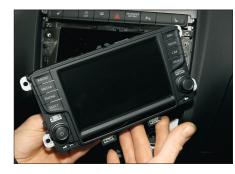

## Unit front surface

- . Mount brackets to Double-DIN head unit as shown in the drawing
- 6. Connect all required circuit points.

Place Double-DIN head unit on dashboard and fix it with OEM screws (see arrows)

7. Place facia plate to finish installation

Unplug all cables carefully
Remove OEM head unit

All installation work must be performed by a qualified professional installer only. The manufacturer / dealer is not liable for any kind of incidential or indirect damages.