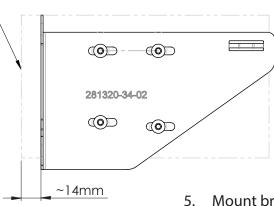

## **Double-DIN Navigation**

- (1) Facia Plate
- (2) Mounting bracket right
- (3) Mounting bracket left
- (4) Cover
- (5) Housing

• (7) Sheet Metal Clamp

~14mm

- (8) Self tapping screw with collar
- (9) Flat headed screw

## Unit front surface

- . Mount brackets to Double-DIN head unit as shown in the drawing
- 6. Connect all required circuit points.

Place Double-DIN head unit on dashboard and fix it with OEM screws (see arrows)