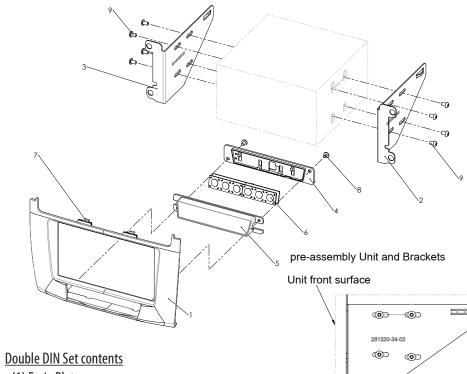

## **Double-DIN Navigation**

- (1) Facia Plate
- (2) Mounting bracket right
- (3) Mounting bracket left
- (4) Cover
- (5) Housing

• (7) Sheet Metal Clamp

~14mm

- (8) Self tapping screw with collar
- (9) Flat headed screw

• (6) Car Interface