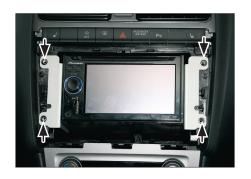

## Unit front surface

- . Mount brackets to Double-DIN head unit as shown in the drawing
- 6. Connect all required circuit points.

Place Double-DIN head unit on dashboard and fix it with OEM screws (see arrows)