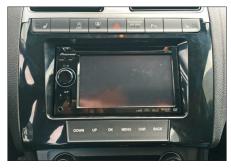

# VW Polo (6C - facelift 6R) 04/2014->

Compatible with Double-DIN devices:

## Installation Manual Double DIN Kit

1. Unclip OEM panel (see arrows)

3. Remove screws of OEM head unit (see arrows)

pre-assembly Unit and Brackets