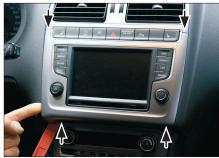

## Installation Manual Double DIN Kit

1. Unclip OEM panel (see arrows)

3. Remove screws of OEM head unit (see arrows)

pre-assembly Unit and Brackets