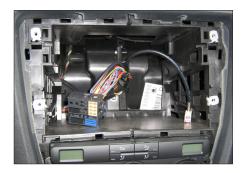

## Installation Manual Double DIN Kit 381340-03 / 391340-03

1. Remove dashboard panel.

 Remove 4 screws fixing the OEM head unit.
Remove OEM head unit.

 Place mounting frame on the dash board and fix it with the original screws.