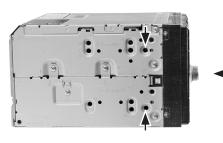

Push the metal frame into the mounting frame.

(sample photo)

Mount the metal brackets to the double DIN head unit.

(sample photo)

The position of the copper coloured holder can be adjusted to your needs for perfect fit. (see sample)