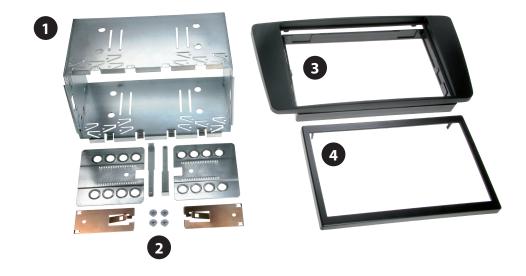

## **Double DIN Set contents**

- (1) Metal Frame
- (2) Installation Kit

- (3) Facia Plate / Mounting frame
- (4) Trim Frame