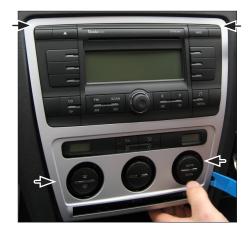

## Installation Manual Double DIN Kit 381340-03 / 391340-03

1. Remove dashboard panel.

 Remove 4 screws fixing the OEM head unit.
Remove OEM head unit.

 Place mounting frame on the dash board and fix it with the original screws.