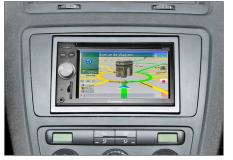

## • Škoda Octavia II 2004 →

Compatible with these double DIN devices

Place the facia plate on the dashboard.

Place the trim frame. Reinstall everything in reverse order to finish installation.

All installation work must be performed by a qualified professional installer only. The manufacturer / dealer is not liable for any kind of incidential or indirect damages.