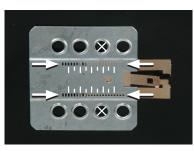

Push the metal frame into the mounting frame.

(sample photo)

Mount the metal brackets to the double DIN head unit.

(sample photo)

The position of the copper coloured holder can be adjusted to your needs for perfect fit. (see sample)