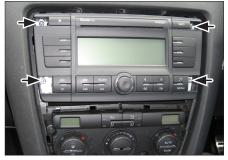

## Installation Manual Double DIN Kit 381340-03 / 391340-03

1. Remove dashboard panel.

 Remove 4 screws fixing the OEM head unit.
Remove OEM head unit.

 Place mounting frame on the dash board and fix it with the original screws.