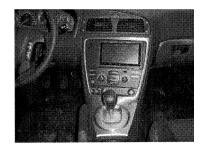

Push Double DIN head unit into panel. Place panel on the dashboard - connect all wires

Place panels back in reverse order Place trim frame

All installation work must be performed by a qualified professional installer only. The manufacturer / dealer is not liable for any kind of incidential or indirect damages.