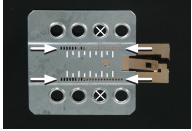

## **Installation Manual Double DIN Kit**

(Beispielabbildung)

Mount the metal brackets with the double DIN head unit

(Beispielabbildung)

The position of the copper coloured holder can be adjusted to your needs for perfect fit. (see sample)