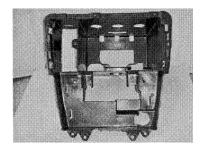

Remove 2x Torx 20 Remove rim

Turn head unit carefully

(Beispielabbildung)

Remove 4 x Torx 20 and remove aircon unit

Push metal frame into panel

Remove panel beside gear shifter

Remove 2 Torx 20 screws Remove radio/aircon unit

Push Double DIN head unit into panel. Place panel on the dashboard - connect all wires

Place panels back in reverse order Place trim frame

All installation work must be performed by a qualified professional installer only. The manufacturer / dealer is not liable for any kind of incidential or indirect damages.