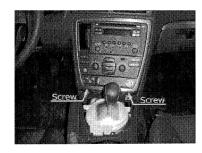

Remove 2x Torx 20 Remove rim

Turn head unit carefully

(Beispielabbildung)

Remove 4 x Torx 20 and remove aircon unit

Push metal frame into panel

Remove panel beside gear shifter

Remove 2 Torx 20 screws Remove radio/aircon unit