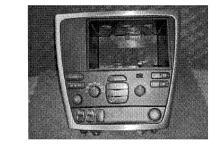

Remove 2x Torx 20 Remove rim

Turn head unit carefully

(Beispielabbildung)

Remove 4 x Torx 20 and remove aircon unit

Push metal frame into panel

Remove panel beside gear shifter

Remove 2 Torx 20 screws Remove radio/aircon unit