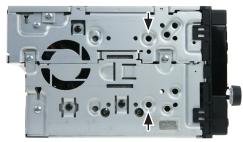

## **Installation Manual Double DIN Kit**

(Beispielabbildung)

Mount the metal brackets with the double DIN head unit

(Beispielabbildung)

The position of the copper coloured holder can be adjusted to your needs for perfect fit. (see sample)