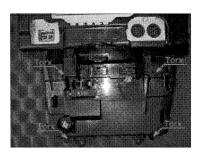

Remove 2x Torx 20 Remove rim

Turn head unit carefully

(Beispielabbildung)

Remove 4 x Torx 20 and remove aircon unit

Push metal frame into panel

Remove panel beside gear shifter

Remove 2 Torx 20 screws Remove radio/aircon unit