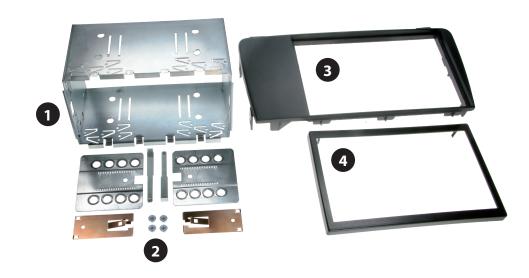

## **Double DIN Kit contents**

- (1) Metal Frame
- (3) Facia Plate

- Installation Kit (2)
- Trim Frame (4)

All installation work must be performed by a qualified professional installer only.

The manufacturer / dealer is not liable for any kind of incidential or indirect damages.