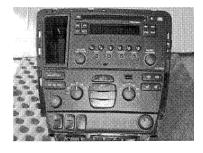

Remove 2x Torx 20 Remove rim

Turn head unit carefully

(Beispielabbildung)

Remove 4 x Torx 20 and remove aircon unit

Push metal frame into panel

Remove panel beside gear shifter

Remove 2 Torx 20 screws Remove radio/aircon unit

Push Double DIN head unit into panel. Place panel on the dashboard - connect all wires

Place panels back in reverse order Place trim frame

All installation work must be performed by a qualified professional installer only. The manufacturer / dealer is not liable for any kind of incidential or indirect damages.