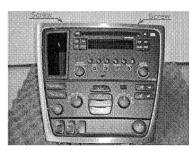

Remove 2x Torx 20 Remove rim

Turn head unit carefully

(Beispielabbildung)

Remove 4 x Torx 20 and remove aircon unit

Push metal frame into panel

Remove panel beside gear shifter

Remove 2 Torx 20 screws Remove radio/aircon unit