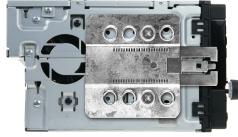

## **Installation Manual Double DIN Kit**

(Beispielabbildung)

Mount the metal brackets with the double DIN head unit

(Beispielabbildung)

The position of the copper coloured holder can be adjusted to your needs for perfect fit. (see sample)