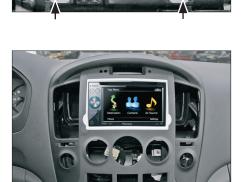

5. Place the 2-DIN Navigation with the facia plate at he dash board

Connect all required circuit points

Fix the facia plate to the dashboard with four screws

6. Place the OEM front panel

Reinstall everything in reverse order to finish installation.