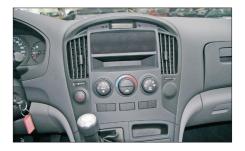

## **Installation Manual Double DIN Kit**

- 1. Attention: If your Hyundai H-1 dashboard looks like this, you have to order this OEM Hyundai part: 847414H0106Y (facia panel) to install our kit.
- 2. Unclip the gear lever box