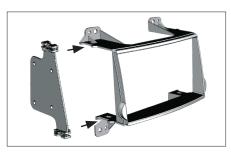

3. Unclip the front panel and remove it

4. Attach the mounting brackets to the facia plate (see arrows)

Push the 2-DIN Navigation into the facia plate and fix it with screws at both sides

All installation work must be performed by a qualified professional installer only. The manufacturer / dealer is not liable for any kind of incidential or indirect damages.