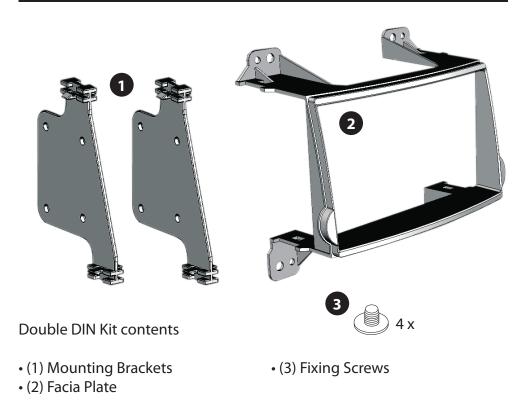

Installation Manual Double DIN Kit

black/rubber-touch: 391143-01-1

3. Unclip the front panel and remove it

4. Attach the mounting brackets to the facia plate (see arrows)

Push the 2-DIN Navigation into the facia plate and fix it with screws at both sides

All installation work must be performed by a qualified professional installer only. The manufacturer / dealer is not liable for any kind of incidential or indirect damages.