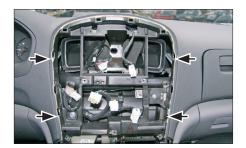

3. Unclip the front panel and remove it

4. Attach the mounting brackets to the facia plate (see arrows)

Push the 2-DIN Navigation into the facia plate and fix it with screws at both sides

All installation work must be performed by a qualified professional installer only. The manufacturer / dealer is not liable for any kind of incidential or indirect damages.