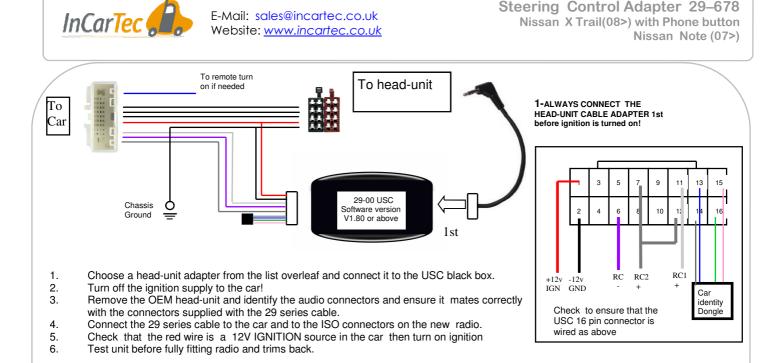

## Steering Control Adapter 29–678 Nissan X Trail(08>) with Phone button Nissan Note (07>)

If car is amplified connect blue/white wire to remote turn on from new car radio & use item 20-273 Bose adapter

If Problems: Check that correct adapter has been used and links are in the correct place. Always disconnect from the power supply if you change the head-unit adapter lead. Check that Red wire is 12V ignition and not Permanent power. Check that head-unit is earthed and black wire is earth. Check all connections are the same as the wiring diagram shown here

If car is amplified connect blue/white wire to remote turn on from new car radio & use item 20-273 Bose adapter

If Problems: Check that correct adapter has been used and links are in the correct place. Always disconnect from the power supply if you change the head-unit adapter lead. Check that Red wire is 12V ignition and not Permanent power. Check that head-unit is earthed and black wire is earth. Check all connections are the same as the wiring diagram shown here