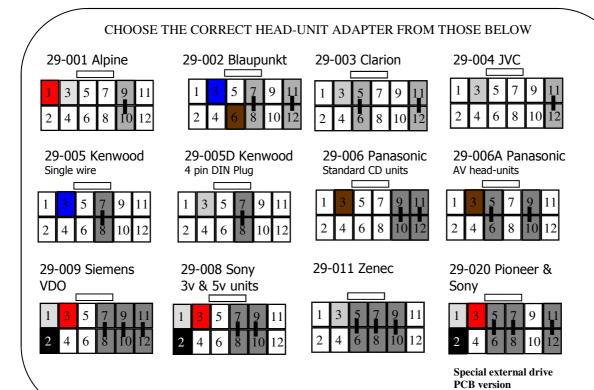

ays disconnect from the power supply if you change the head-unit adapter lead. Check that Red wire is 12V ignition and not Permanent power. Check that head-unit is earthed and black wire is earth. Check all connections are the same as the wiring diagram shown here



If car is amplified connect blue/white wire to remote turn on from new car radio & use item 20-273 Bose adapter

If Problems: Check that correct adapter has been used and links are in the correct place. Always disconnect from the power supply if you change the head-unit adapter lead. Check that Red wire is 12V ignition and not Permanent power. Check that head-unit is earthed and black wire is earth. Check all connections are the same as the wiring diagram shown here

## CHOOSE THE CORRECT HEAD-UNIT ADAPTER FROM THOSE BELOW