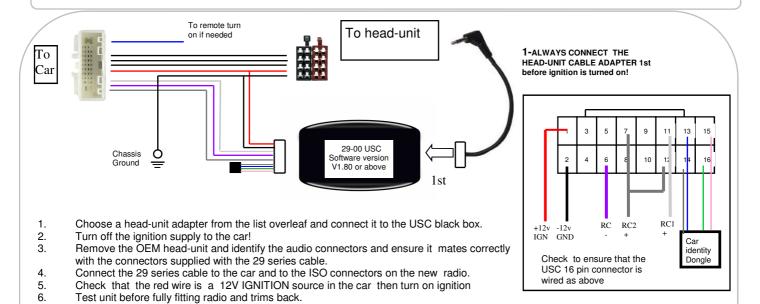

## Steering Control Adapter 29–678 Nissan X Trail(08>) with Phone button Nissan Note (07>)

If car is amplified connect blue/white wire to remote turn on from new car radio & use item 20-273 Bose adapter

If Problems: Check that correct adapter has been used and links are in the correct place. Always disconnect from the power supply if you change the head-unit adapter lead. Check that Red wire is 12V ignition and not Permanent power. Check that head-unit is earthed and black wire is earth. Check all connections are the same as the wiring diagram shown here

If car is amplified connect blue/white wire to remote turn on from new car radio & use item 20-273 Bose adapter

If Problems: Check that correct adapter has been used and links are in the correct place. Always disconnect from the power supply if you change the head-unit adapter lead. Check that Red wire is 12V ignition and not Permanent power. Check that head-unit is earthed and black wire is earth. Check all connections are the same as the wiring diagram shown here