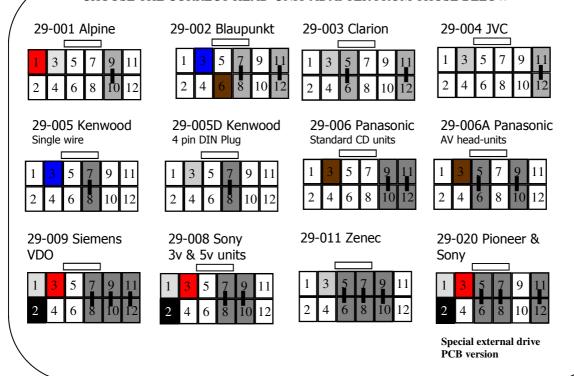

lways disconnect from the power supply if you change the head-unit adapter lead. Check that Red wire is 12V ignition and not Permanent power. Check that head-unit is earthed and black wire is earth. Check all connections are the same as the wiring diagram shown here



If car is amplified connect blue/white wire to remote turn on from new car radio & use item 20-273 Bose adapter

If Problems: Check that correct adapter has been used and links are in the correct place. Always disconnect from the power supply if you change the head-unit adapter lead. Check that Red wire is 12V ignition and not Permanent power. Check that head-unit is earthed and black wire is earth. Check all connections are the same as the wiring diagram shown here

## CHOOSE THE CORRECT HEAD-UNIT ADAPTER FROM THOSE BELOW