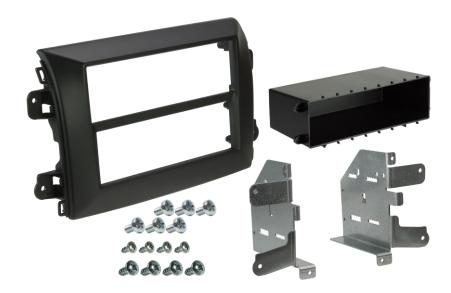

## INSTALLATION MANUAL

Halo facia plate:

FIAT

- Model:Ducato III Version 82021 →Ducato New Dash2021 →
- **Kit content:** Halo facia plate with compartment\*, mounting brackets + screws

Compatibility: Compatible with Open-Dash version

- Fix the metal brackets to the facia plate by tightening the 4 screws (2 per side) supplied in the kit.
- Fix the facia plate to the radio by tightening the 6 screws (3 per side) supplied in the Kit.