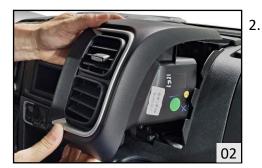

Disengage both air vents with a removal tool and remove both air vents.

Remove and save the 4 screws circled in Red. Disengage the ISO connector from the OEM facia plate.

. Remove and save the 4 clips circled found to the back side of the OEM facia plate.