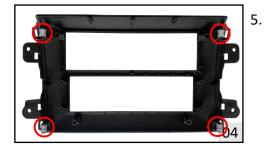

- Fix the metal brackets to the facia plate by tightening the 4 screws (2 per side) supplied in the kit.
- Fix the facia plate to the radio by tightening the 6 screws (3 per side) supplied in the Kit.