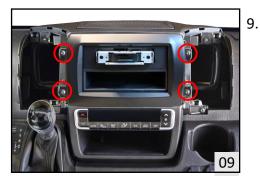

Disengage both air vents with a removal tool and remove both air vents.

Remove and save the 4 screws circled in Red. Disengage the ISO connector from the OEM facia plate.

. Remove and save the 4 clips circled found to the back side of the OEM facia plate.