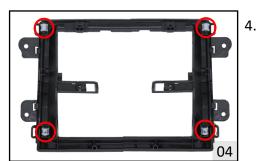

This is how the original dashboard looks like once removed the radio panel.

Apply the 4 clips removed previously to the new Halo frame.

6. Fix the storage compartment\* with the 4 screws provided as shown in the picture.

- Fix the metal brackets to the facia plate by tightening the 4 screws (2 per side) supplied in the kit.
- Fix the facia plate to the radio by tightening the 6 screws (3 per side) supplied in the Kit.