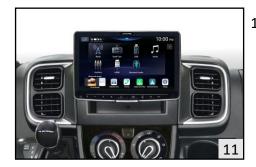

10. Check the proper functioning of the whole system. Assemble the monitor as described in its instructions.

 Reassemble all components following all steps backwards. This is the final result.

\* KCE-3Qi wireless charger optionally available. Ask your local dealer for more information.