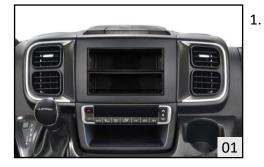

## INSTALLATION MANUAL

Halo facia plate:

FIAT

- Model:Ducato III Version 82021 →Ducato New Dash2021 →
- **Kit content:** Halo facia plate with compartment\*, mounting brackets + screws

Compatibility: Compatible with Open-Dash version

This is how the original dashboard looks like once removed the radio panel.

Apply the 4 clips removed previously to the new Halo frame.

6. Fix the storage compartment\* with the 4 screws provided as shown in the picture.