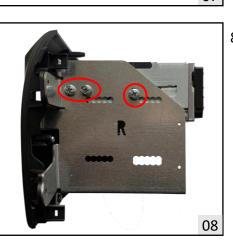

- Fix the metal brackets to the facia plate by tightening the 4 screws (2 per side) supplied in the kit.
- Fix the facia plate to the radio by tightening the 6 screws (3 per side) supplied in the Kit.