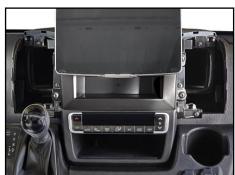

This is how the original dashboard looks like once removed the radio panel.

Apply the 4 clips removed previously to the new Halo frame.

6. Fix the storage compartment\* with the 4 screws provided as shown in the picture.