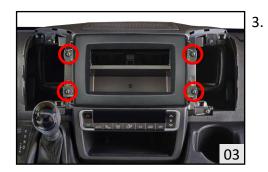

Disengage both air vents with a removal tool and remove both air vents.

Remove and save the 4 screws circled in Red. Disengage the ISO connector from the OEM facia plate.

. Remove and save the 4 clips circled found to the back side of the OEM facia plate.